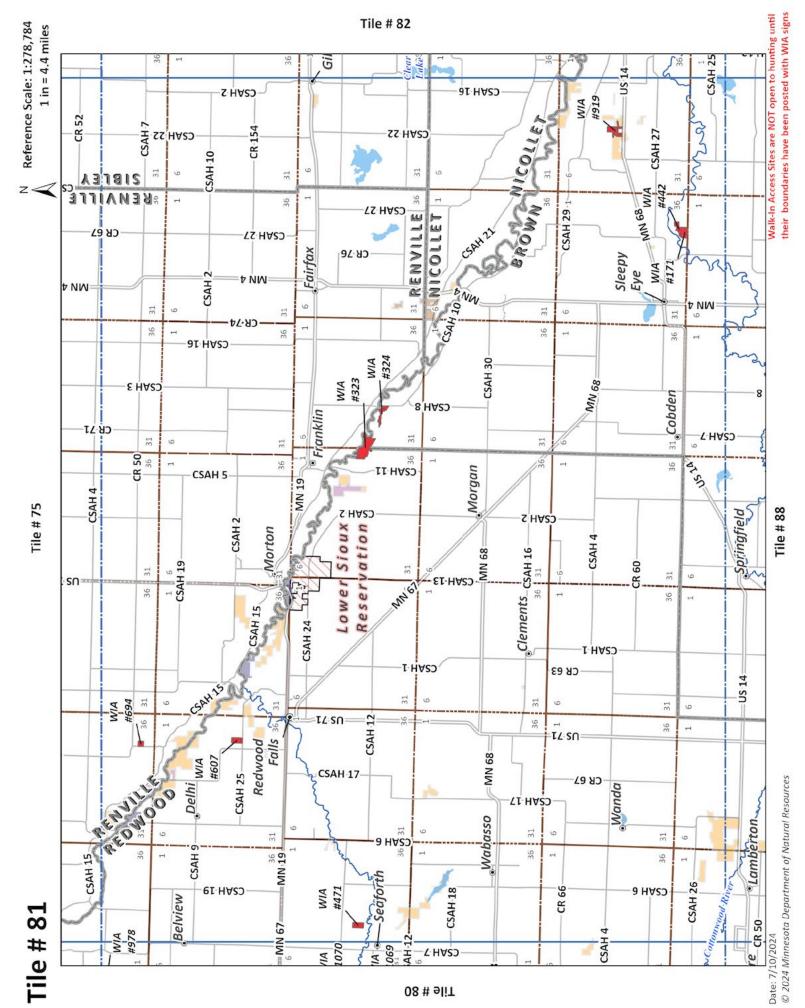

# Walk In Access Atlas Tile Legend Hunter Walk-In Access Sites USFWS Waterfowl Production Areas National Wildlife Refuges Wildlife Management Areas Wildlife Refuge Inventory State Park Boundaries Scientific and Natural Areas State Forest Boundaries Native American Reservations **County Forest Lands** Interstate Trunk Highway U.S. & State Highways County Highway Major River Centerlines **County Boundaries Townships** Walk In Access Tile Boundary

their boundaries have been posted with WIA signs

© 2024 Minnesota Department of Natural Resources

5

their boundaries have been posted with WIA signs Walk-In Access Sites are NOT open to hunting until

Paul