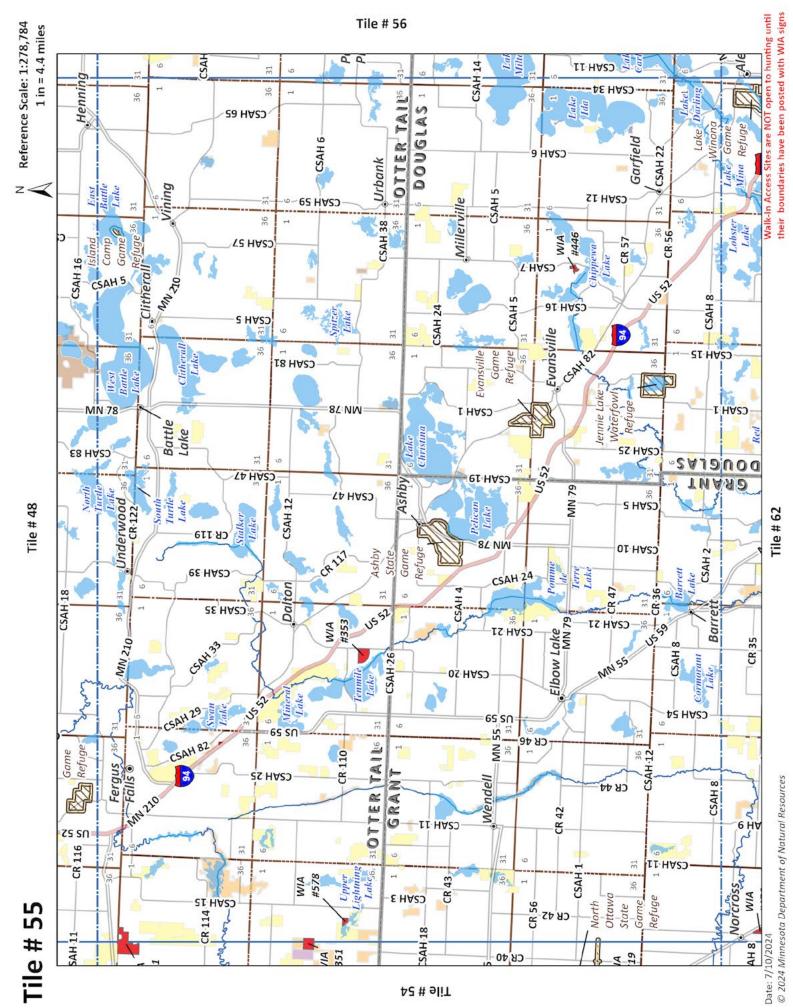

# Walk In Access Atlas Tile Legend Hunter Walk-In Access Sites USFWS Waterfowl Production Areas National Wildlife Refuges Wildlife Management Areas Wildlife Refuge Inventory State Park Boundaries Scientific and Natural Areas State Forest Boundaries Native American Reservations **County Forest Lands** Interstate Trunk Highway U.S. & State Highways County Highway Major River Centerlines **County Boundaries Townships** Walk In Access Tile Boundary

their boundaries have been posted with WIA signs

© 2024 Minnesota Department of Natural Resources

5

their boundaries have been posted with WIA signs Walk-In Access Sites are NOT open to hunting until

Paul