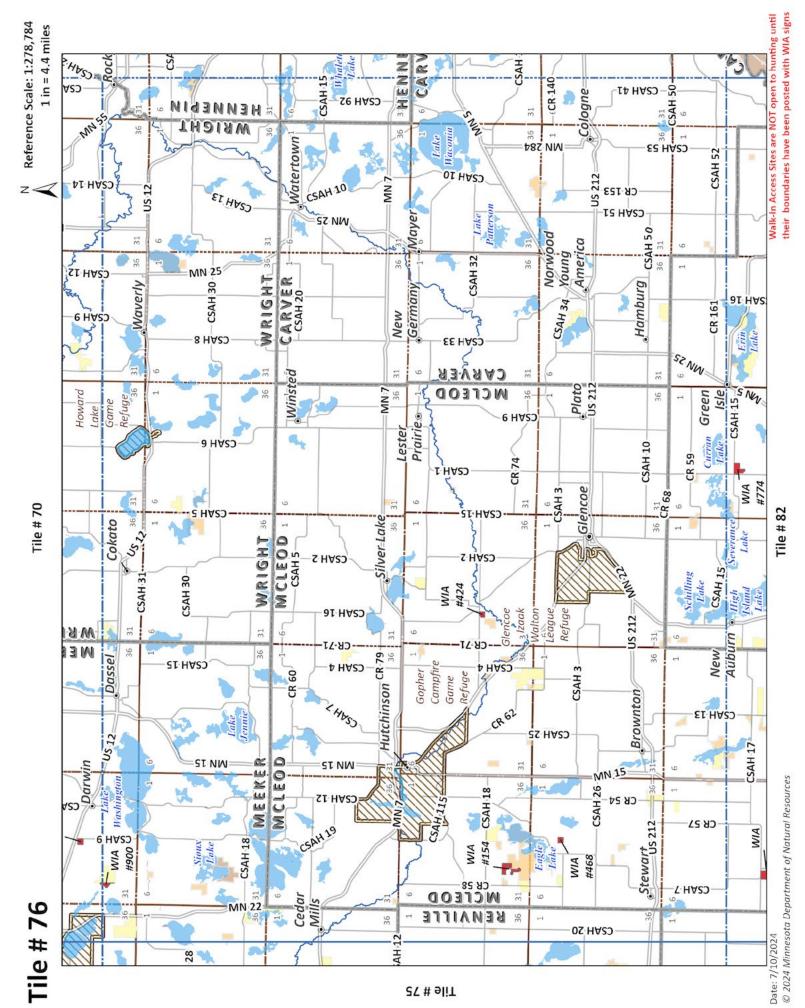

# Walk In Access Atlas Tile Legend Hunter Walk-In Access Sites USFWS Waterfowl Production Areas National Wildlife Refuges Wildlife Management Areas Wildlife Refuge Inventory State Park Boundaries Scientific and Natural Areas State Forest Boundaries Native American Reservations **County Forest Lands** Interstate Trunk Highway U.S. & State Highways County Highway Major River Centerlines **County Boundaries Townships** Walk In Access Tile Boundary

their boundaries have been posted with WIA signs

© 2024 Minnesota Department of Natural Resources

5

their boundaries have been posted with WIA signs Walk-In Access Sites are NOT open to hunting until

Paul