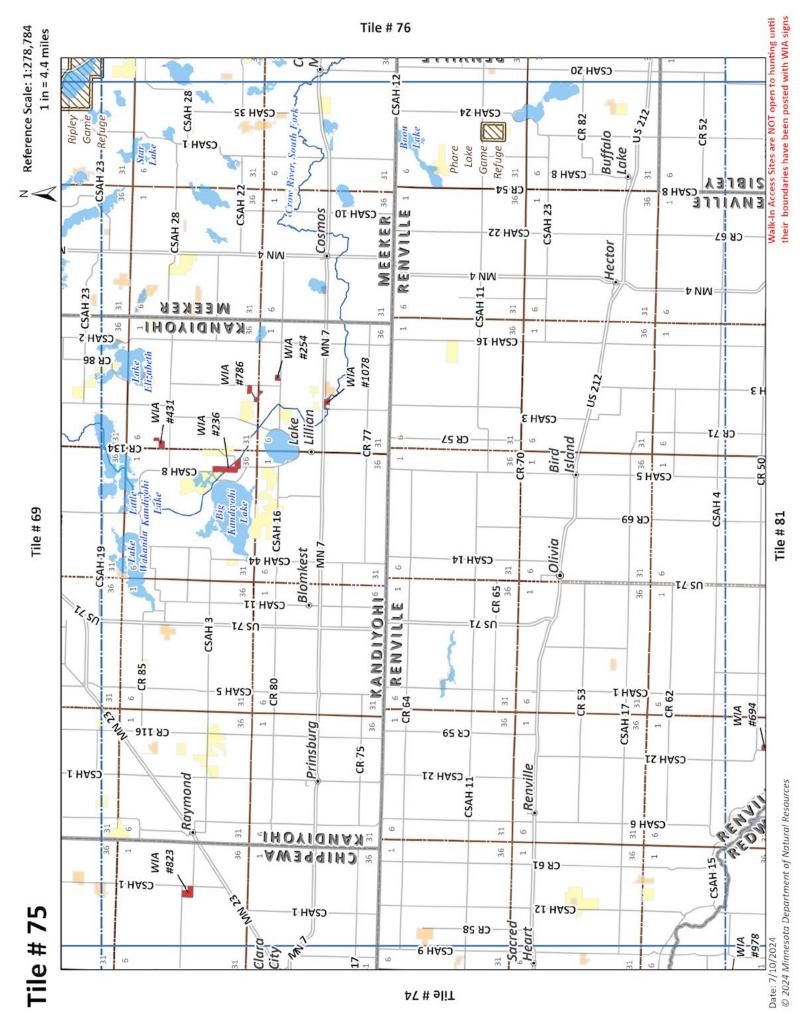

# Walk In Access Atlas Tile Legend Hunter Walk-In Access Sites USFWS Waterfowl Production Areas National Wildlife Refuges Wildlife Management Areas Wildlife Refuge Inventory State Park Boundaries Scientific and Natural Areas State Forest Boundaries Native American Reservations **County Forest Lands** Interstate Trunk Highway U.S. & State Highways County Highway Major River Centerlines **County Boundaries Townships** Walk In Access Tile Boundary

their boundaries have been posted with WIA signs

© 2024 Minnesota Department of Natural Resources

5

their boundaries have been posted with WIA signs Walk-In Access Sites are NOT open to hunting until

Paul