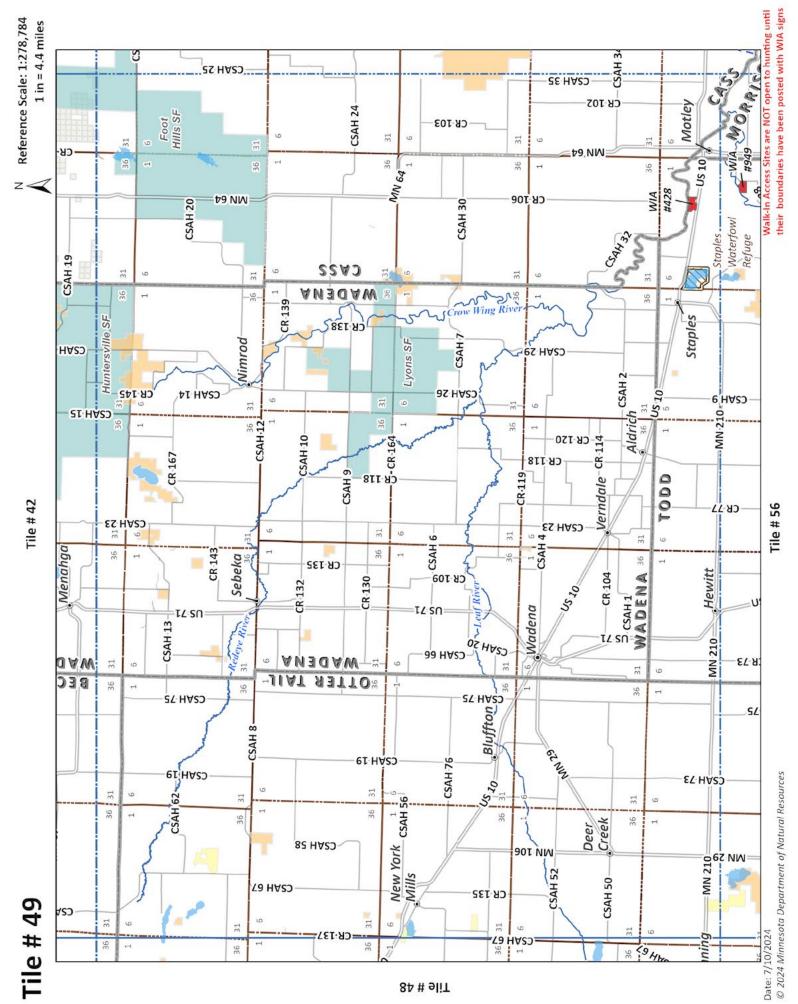

# Walk In Access Atlas Tile Legend Hunter Walk-In Access Sites USFWS Waterfowl Production Areas National Wildlife Refuges Wildlife Management Areas Wildlife Refuge Inventory State Park Boundaries Scientific and Natural Areas State Forest Boundaries Native American Reservations **County Forest Lands** Interstate Trunk Highway U.S. & State Highways County Highway Major River Centerlines **County Boundaries Townships** Walk In Access Tile Boundary

their boundaries have been posted with WIA signs

© 2024 Minnesota Department of Natural Resources

5

their boundaries have been posted with WIA signs Walk-In Access Sites are NOT open to hunting until

Paul