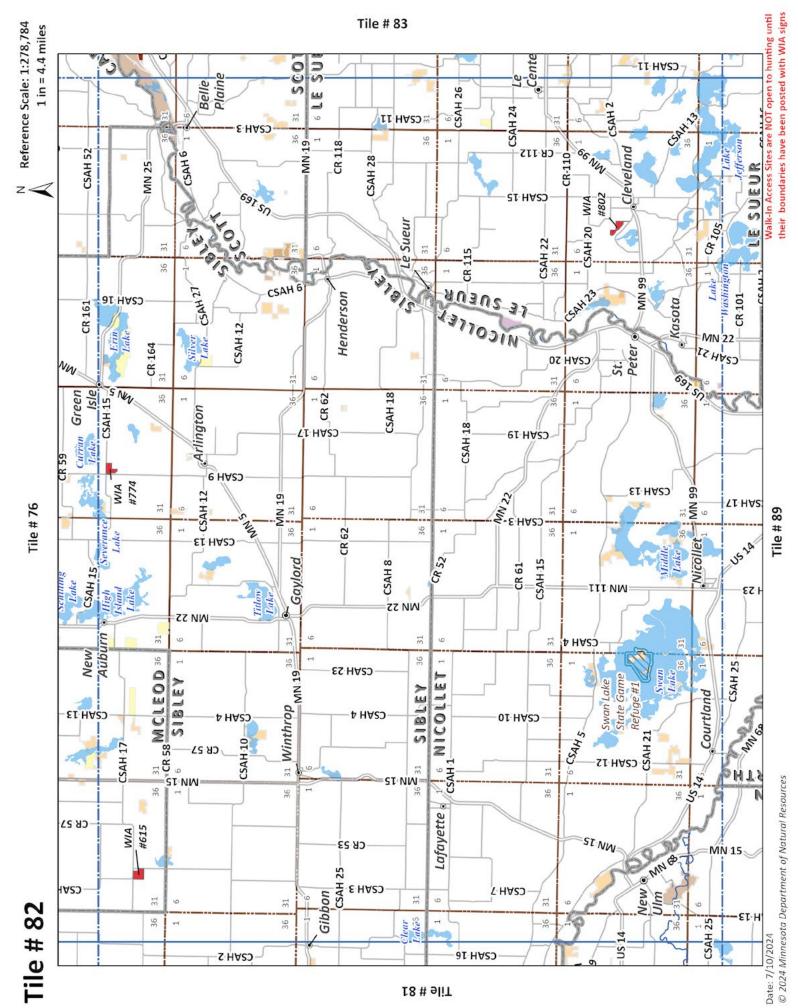

# Walk In Access Atlas Tile Legend Hunter Walk-In Access Sites USFWS Waterfowl Production Areas National Wildlife Refuges Wildlife Management Areas Wildlife Refuge Inventory State Park Boundaries Scientific and Natural Areas State Forest Boundaries Native American Reservations **County Forest Lands** Interstate Trunk Highway U.S. & State Highways County Highway Major River Centerlines **County Boundaries Townships** Walk In Access Tile Boundary

their boundaries have been posted with WIA signs

© 2024 Minnesota Department of Natural Resources

5

their boundaries have been posted with WIA signs Walk-In Access Sites are NOT open to hunting until

Paul