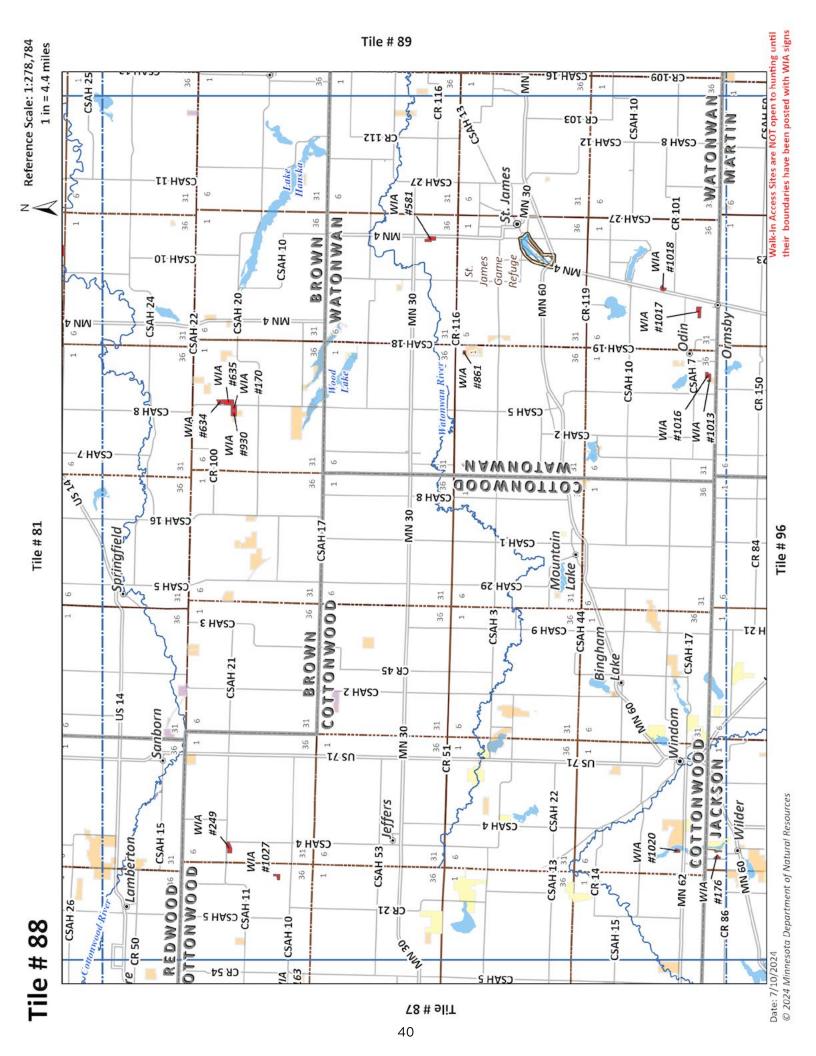

# Walk In Access Atlas Tile Legend Hunter Walk-In Access Sites USFWS Waterfowl Production Areas National Wildlife Refuges Wildlife Management Areas Wildlife Refuge Inventory State Park Boundaries Scientific and Natural Areas State Forest Boundaries Native American Reservations **County Forest Lands** Interstate Trunk Highway U.S. & State Highways County Highway Major River Centerlines **County Boundaries Townships** Walk In Access Tile Boundary

their boundaries have been posted with WIA signs

© 2024 Minnesota Department of Natural Resources

5

their boundaries have been posted with WIA signs Walk-In Access Sites are NOT open to hunting until

Paul