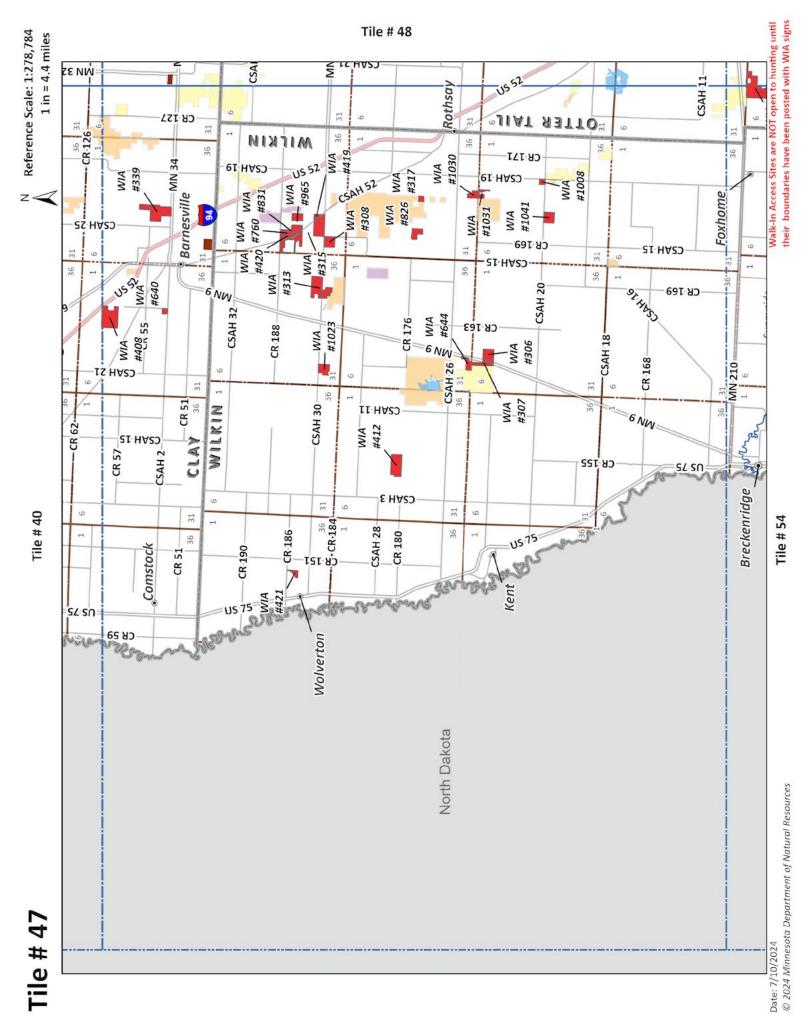

# Walk In Access Atlas Tile Legend Hunter Walk-In Access Sites USFWS Waterfowl Production Areas National Wildlife Refuges Wildlife Management Areas Wildlife Refuge Inventory State Park Boundaries Scientific and Natural Areas State Forest Boundaries Native American Reservations **County Forest Lands** Interstate Trunk Highway U.S. & State Highways County Highway Major River Centerlines **County Boundaries Townships** Walk In Access Tile Boundary

their boundaries have been posted with WIA signs

© 2024 Minnesota Department of Natural Resources

5

their boundaries have been posted with WIA signs Walk-In Access Sites are NOT open to hunting until

Paul