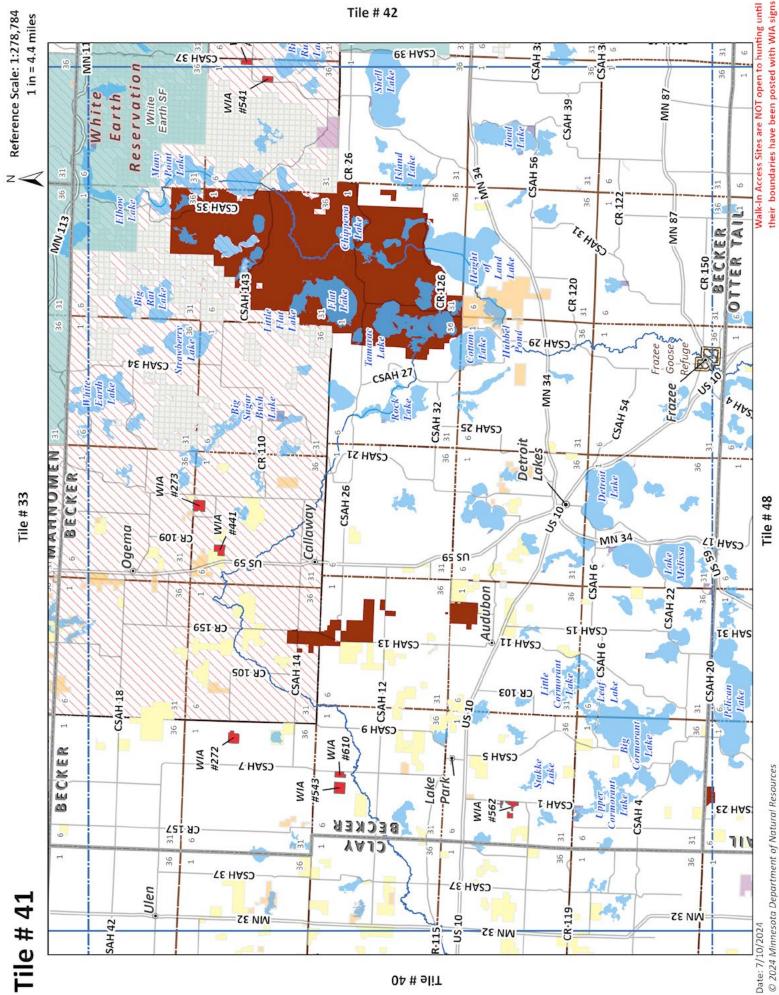

# Walk In Access Atlas Tile Legend Hunter Walk-In Access Sites USFWS Waterfowl Production Areas National Wildlife Refuges Wildlife Management Areas Wildlife Refuge Inventory State Park Boundaries Scientific and Natural Areas State Forest Boundaries Native American Reservations **County Forest Lands** Interstate Trunk Highway U.S. & State Highways County Highway Major River Centerlines **County Boundaries Townships** Walk In Access Tile Boundary

their boundaries have been posted with WIA signs

© 2024 Minnesota Department of Natural Resources

5

their boundaries have been posted with WIA signs Walk-In Access Sites are NOT open to hunting until

Paul