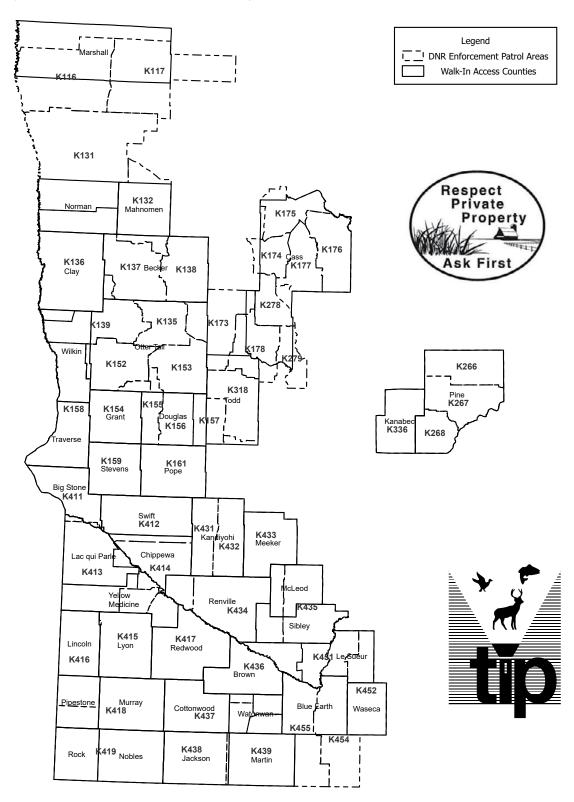

# Conservation Officer Patrol Areas Covering the Walk-In Access Counties

This map displays the Conservation Officer (CO) patrol areas covering the counties in the WIA program. CO contact information listed here is subject to change. For the most current CO contact information, visit **mndnr.gov/officerpatrolareas** or contact the DNR Information Center at 651-296-6157 or toll-free 888-646-6367. Please refer to the following page for specific contact information for each Conservation Officer patrol area. In the event of an emergency, call 911.

## CONSERVATION OFFICERS COVERING THE WALK-IN ACCESS COUNTIES

| K#   | OFFICER NAME         | WORKSTATION    | COUNTY                                  |
|------|----------------------|----------------|-----------------------------------------|
| K131 | Thomas Hutchins      | Crookston      | Norman/Polk/<br>Red Lake                |
| K132 | Angela Warren        | Mahnomen       | Becker/<br>Mahnomen/Polk                |
| K135 | Andrew Goodman       | Perham         | Otter Tail                              |
| K136 | William Landmark     | Moorhead       | Clay/Norman/<br>Wilkin                  |
| K137 | Jake Swedberg        | Detroit Lakes  | Becker                                  |
| K138 | Jordan Anderson      | Osage          | Becker                                  |
| K139 | William Landmark     | Pelican Rapids | Otter Tail/Wilkin                       |
| K141 | Jamus Veit           | Bemidji #2     | Clearwater/<br>Hubbard                  |
| K152 | Tricia Plautz        | Fergus Falls   | Otter Tail/Wilkin                       |
| K152 | Ryan Brown           | Fergus Falls   | Otter Tail/Wilkin                       |
| K152 | Shane Osborne        | Fergus Falls   | Otter Tail/Wilkin                       |
| K153 | Tricia Plautz        | Henning        | Otter Tail                              |
| K154 | Ryan Brown           | Elbow Lake     | Grant/Otter Tail                        |
| K155 | Shane Osborne        | Evansville     | Douglas/Otter<br>Tail                   |
| K156 | Jake Homan           | Alexandria     | Douglas                                 |
| K157 | Felicia Znajda       | Osakis         | Douglas/Todd                            |
| K158 | Ryan Brown           | Wheaton        | Traverse/Wilkin                         |
| K159 | Emily Douvier        | Morris         | Stevens                                 |
| K161 | Daniel<br>Baumbarger | Glenwood       | Pope                                    |
| K171 | Michael Cross        | Lake George    | Cass/Hubbard                            |
| K172 | Nick Baum            | Park Rapids    | Hubbard                                 |
| K173 | Landyn Saewert       | Wadena         | Cass/Otter Tail/<br>Todd/Wadena         |
| K174 | Pat McGowan          | Walker         | Cass/Hubbard                            |
| K178 | Adam Seifermann      | Staples        | Cass/Todd/<br>Wadena                    |
| K318 | Chad Thesing         | Long Prairie   | Todd                                    |
| K411 | Dallas Cornell       | Ortonville     | Big Stone                               |
| K412 | Levi Brown           | Benson         | Chippewa/Swift                          |
| K413 | Mason Bulthuis       | Madison        | Lac qui Parle/<br>Yellow Medicine       |
| K414 | Luke Gutzwiller      | Montevideo     | Chippew/<br>Renville/Yellow<br>Medicine |
| K415 | Matt Loftness        | Marshall       | Lyon/Yellow<br>Medicine                 |
| K416 | Derek Daniels        | Lake Benton    | Lincoln                                 |

| <b>K</b> # | OFFICER NAME     | WORKSTATION   | COUNTY                                |
|------------|------------------|---------------|---------------------------------------|
| K417       | Matt Loftness    | Redwood Falls | Redwood/Yellow<br>Medicine            |
| K418       | Shawn Wichmann   | Slayton       | Pipestone/<br>Murry                   |
| K419       | Dustin Roemeling | Worthington   | Nobles/Rock                           |
| K431       | Shane Vernier    | Willmar #1    | Kandiyohi                             |
| K432       | Cassie Block     | Willmar #2    | Kandiyohi                             |
| K433       | Nicholas Klehr   | Litchfield    | Meeker                                |
| K434       | Brett Wiltrout   | Hutchinson #1 | McLeod/<br>Renville/Sibley            |
| K435       | Zachary Larson   | Hutchinson #2 | McLeod/Sibley                         |
| K436       | Thor Nelson      | New Ulm       | Brown/Nicollet/<br>Watonwan           |
| K437       | Thor Nelson      | Windom        | Cottonwood/<br>Watonwan               |
| K438       | Eric Schettler   | Jackson       | Jackson                               |
| K439       | Eric Schettler   | Fairmont      | Martin                                |
| K451       | Chris Howe       | St. Peter     | Le Sueur/<br>Nicollet                 |
| K452       | Nicholas Ambroz  | Waseca        | Le Sueur/<br>Waseca                   |
| K454       | Jamie VanThuyne  | Mankato #1    | Blue Earth/<br>Faribault              |
| K455       | Corey Wiebusch   | Mankato #2    | Blue Earth/<br>Faribault/<br>Watonwan |
| K456       | Chad Davis       | Owatonna      | Dodge/Steele                          |
| K457       | Jeremy Henke     | Albert Lea    | Freeborn/<br>Mower                    |
| K458       | Meng Moua        | Spring Valley | Fillmore/Mower                        |
|            | Brent Ihnen      | Waseca        | Le Sueur/<br>Waseca                   |
| K453       | Tyler Lusignan   | Faribault     | Rice                                  |
| K454       | Jamie VanThuyne  | Mankato #1    | Blue Earth/<br>Faribault              |
| K455       | Corey Wiebusch   | Mankato #2    | Blue Earth/<br>Faribault/<br>Watonwan |
| K456       | Chad Davis       | Owatonna      | Dodge/Steele                          |
| K457       | Jeremy Henke     | Albert Lea    | Freeborn/<br>Mower                    |
| K458       | Meng Moua        | Spring Valley | Mower                                 |