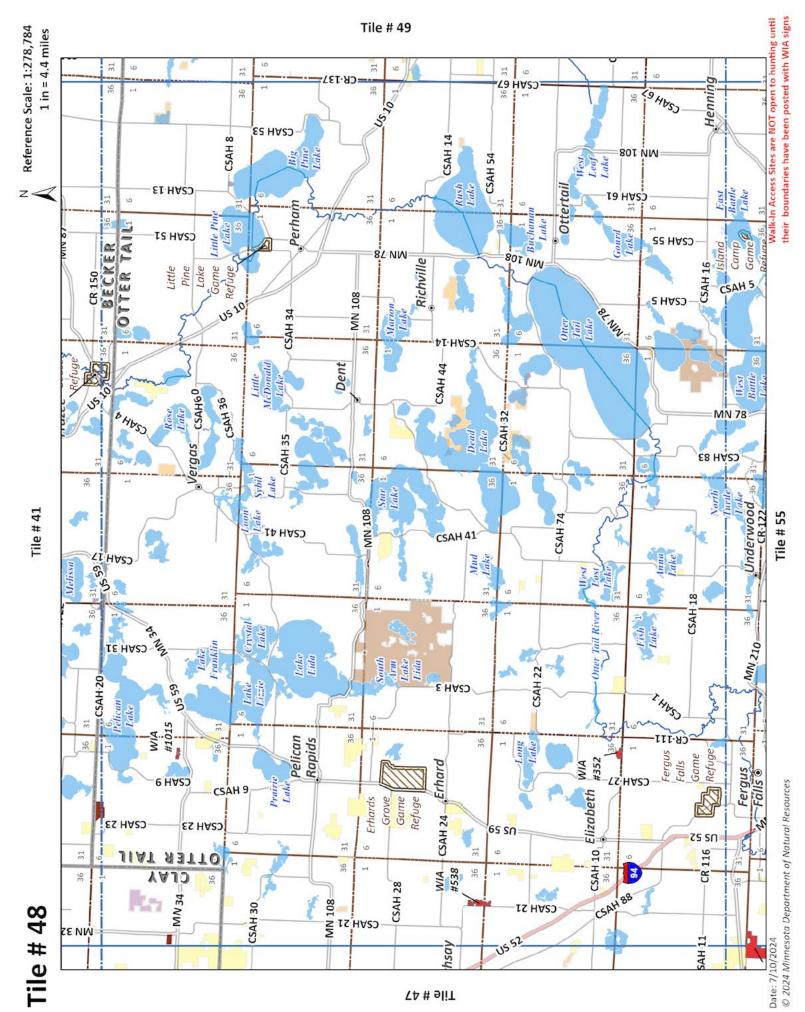

# Walk In Access Atlas Tile Legend Hunter Walk-In Access Sites USFWS Waterfowl Production Areas National Wildlife Refuges Wildlife Management Areas Wildlife Refuge Inventory State Park Boundaries Scientific and Natural Areas State Forest Boundaries Native American Reservations **County Forest Lands** Interstate Trunk Highway U.S. & State Highways County Highway Major River Centerlines **County Boundaries Townships** Walk In Access Tile Boundary

their boundaries have been posted with WIA signs

© 2024 Minnesota Department of Natural Resources

5

their boundaries have been posted with WIA signs Walk-In Access Sites are NOT open to hunting until

Paul