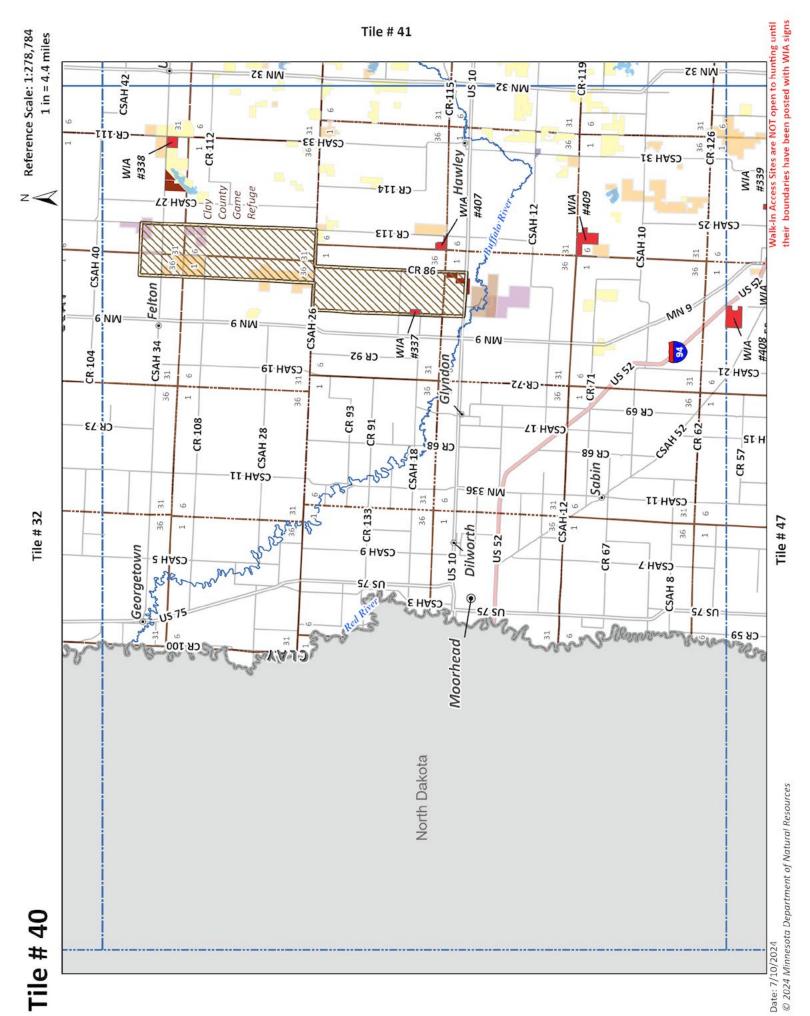

# Walk In Access Atlas Tile Legend Hunter Walk-In Access Sites USFWS Waterfowl Production Areas National Wildlife Refuges Wildlife Management Areas Wildlife Refuge Inventory State Park Boundaries Scientific and Natural Areas State Forest Boundaries Native American Reservations **County Forest Lands** Interstate Trunk Highway U.S. & State Highways County Highway Major River Centerlines **County Boundaries Townships** Walk In Access Tile Boundary

their boundaries have been posted with WIA signs

© 2024 Minnesota Department of Natural Resources

5

their boundaries have been posted with WIA signs Walk-In Access Sites are NOT open to hunting until

Paul