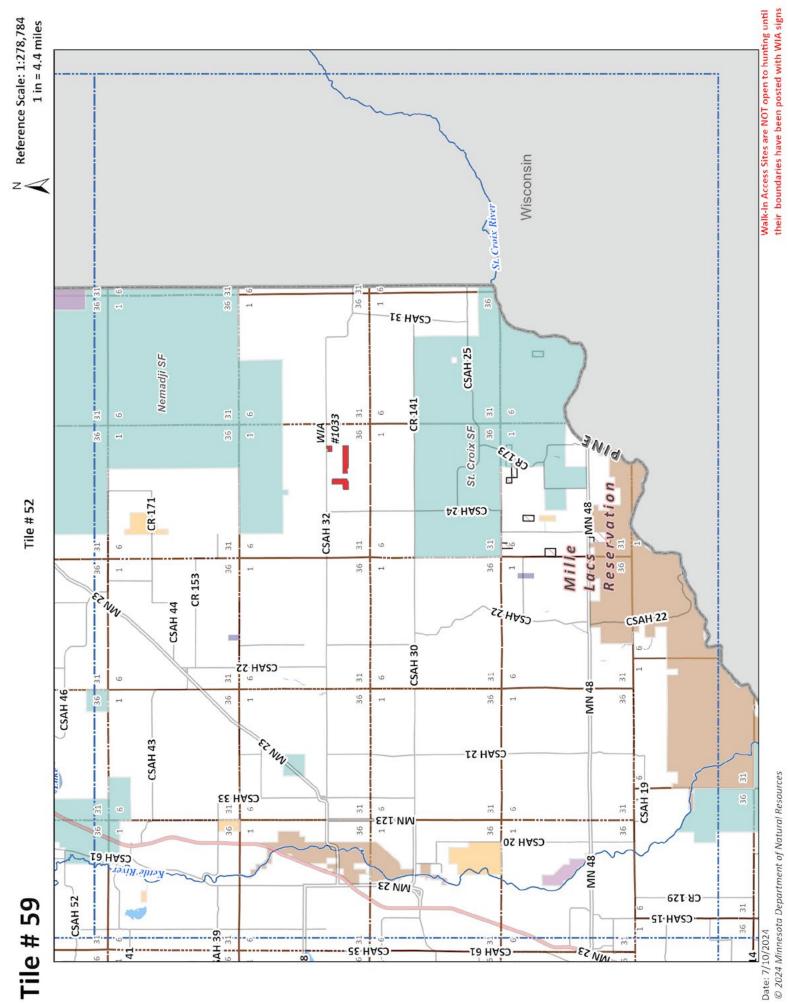

# Walk In Access Atlas Tile Legend Hunter Walk-In Access Sites USFWS Waterfowl Production Areas National Wildlife Refuges Wildlife Management Areas Wildlife Refuge Inventory State Park Boundaries Scientific and Natural Areas State Forest Boundaries Native American Reservations **County Forest Lands** Interstate Trunk Highway U.S. & State Highways County Highway Major River Centerlines **County Boundaries Townships** Walk In Access Tile Boundary

their boundaries have been posted with WIA signs

© 2024 Minnesota Department of Natural Resources

5

their boundaries have been posted with WIA signs Walk-In Access Sites are NOT open to hunting until

Paul