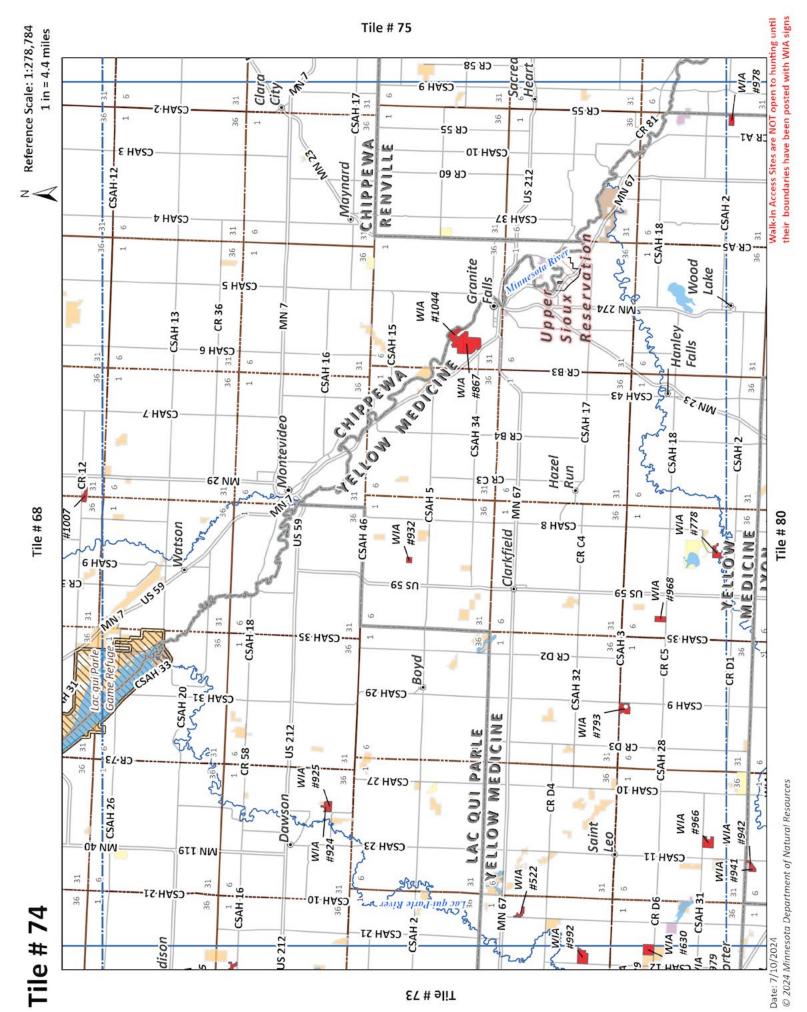

# Walk In Access Atlas Tile Legend Hunter Walk-In Access Sites USFWS Waterfowl Production Areas National Wildlife Refuges Wildlife Management Areas Wildlife Refuge Inventory State Park Boundaries Scientific and Natural Areas State Forest Boundaries Native American Reservations **County Forest Lands** Interstate Trunk Highway U.S. & State Highways County Highway Major River Centerlines **County Boundaries Townships** Walk In Access Tile Boundary

their boundaries have been posted with WIA signs

© 2024 Minnesota Department of Natural Resources

5

their boundaries have been posted with WIA signs Walk-In Access Sites are NOT open to hunting until

Paul