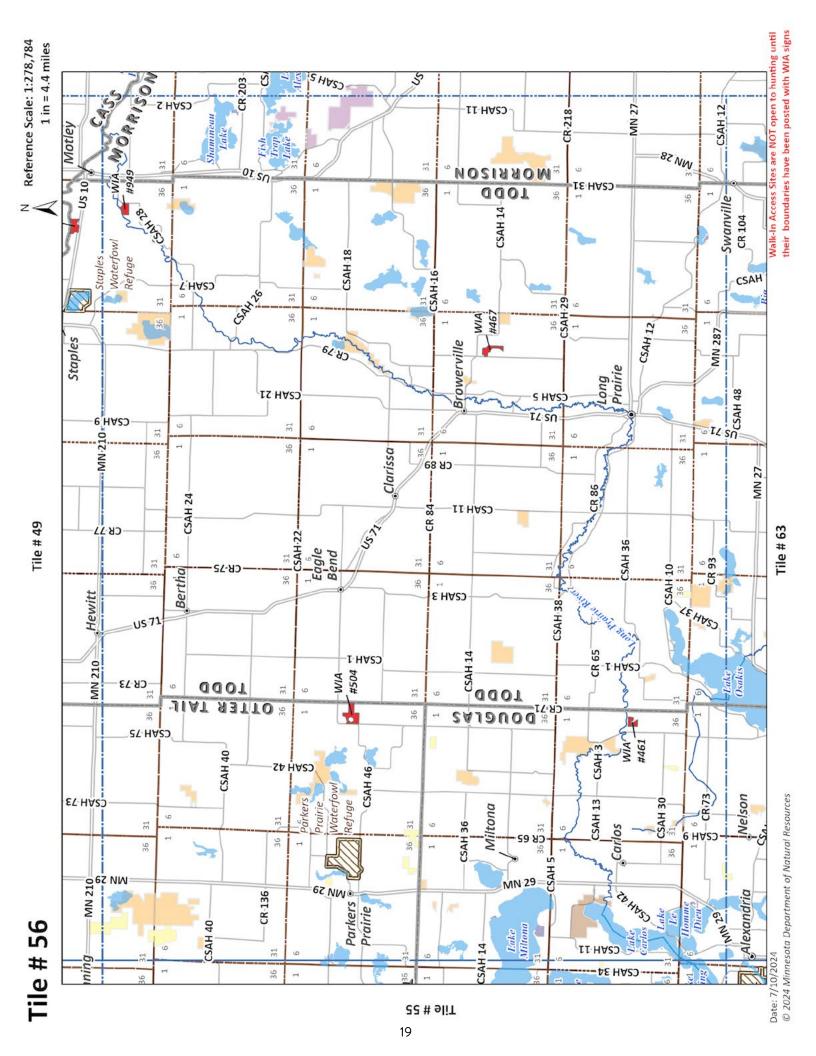

# Walk In Access Atlas Tile Legend Hunter Walk-In Access Sites USFWS Waterfowl Production Areas National Wildlife Refuges Wildlife Management Areas Wildlife Refuge Inventory State Park Boundaries Scientific and Natural Areas State Forest Boundaries Native American Reservations **County Forest Lands** Interstate Trunk Highway U.S. & State Highways County Highway Major River Centerlines **County Boundaries Townships** Walk In Access Tile Boundary

their boundaries have been posted with WIA signs

© 2024 Minnesota Department of Natural Resources

5

their boundaries have been posted with WIA signs Walk-In Access Sites are NOT open to hunting until

Paul