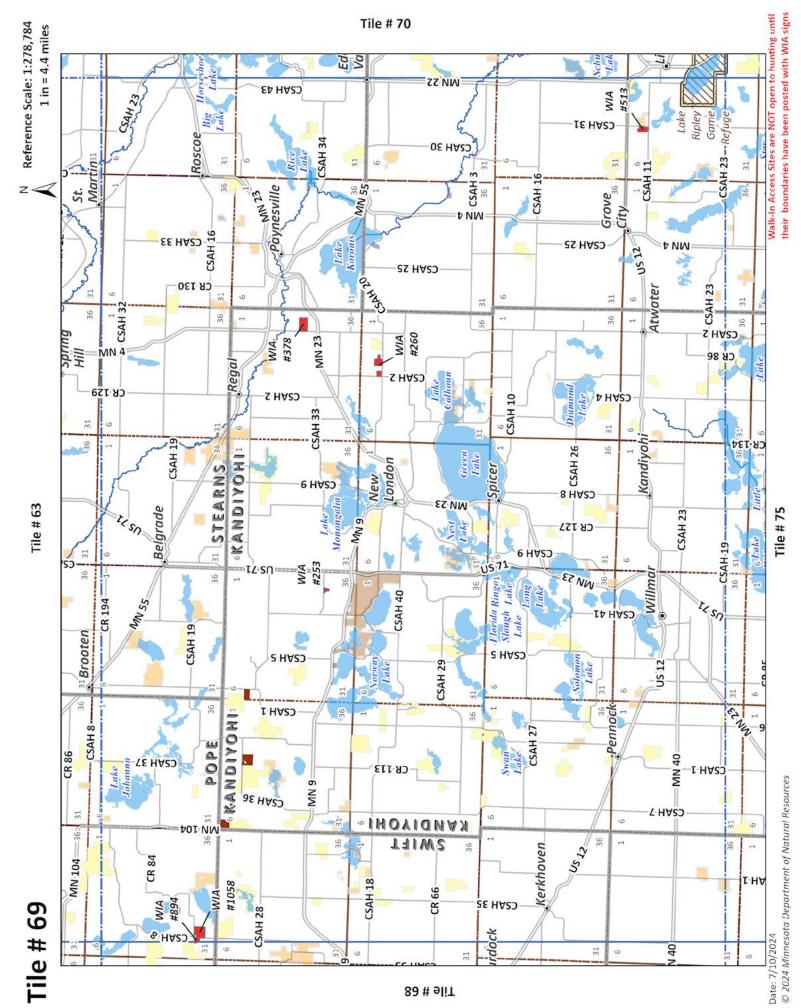

# Walk In Access Atlas Tile Legend Hunter Walk-In Access Sites USFWS Waterfowl Production Areas National Wildlife Refuges Wildlife Management Areas Wildlife Refuge Inventory State Park Boundaries Scientific and Natural Areas State Forest Boundaries Native American Reservations **County Forest Lands** Interstate Trunk Highway U.S. & State Highways County Highway Major River Centerlines **County Boundaries Townships** Walk In Access Tile Boundary

their boundaries have been posted with WIA signs

© 2024 Minnesota Department of Natural Resources

5

their boundaries have been posted with WIA signs Walk-In Access Sites are NOT open to hunting until

Paul