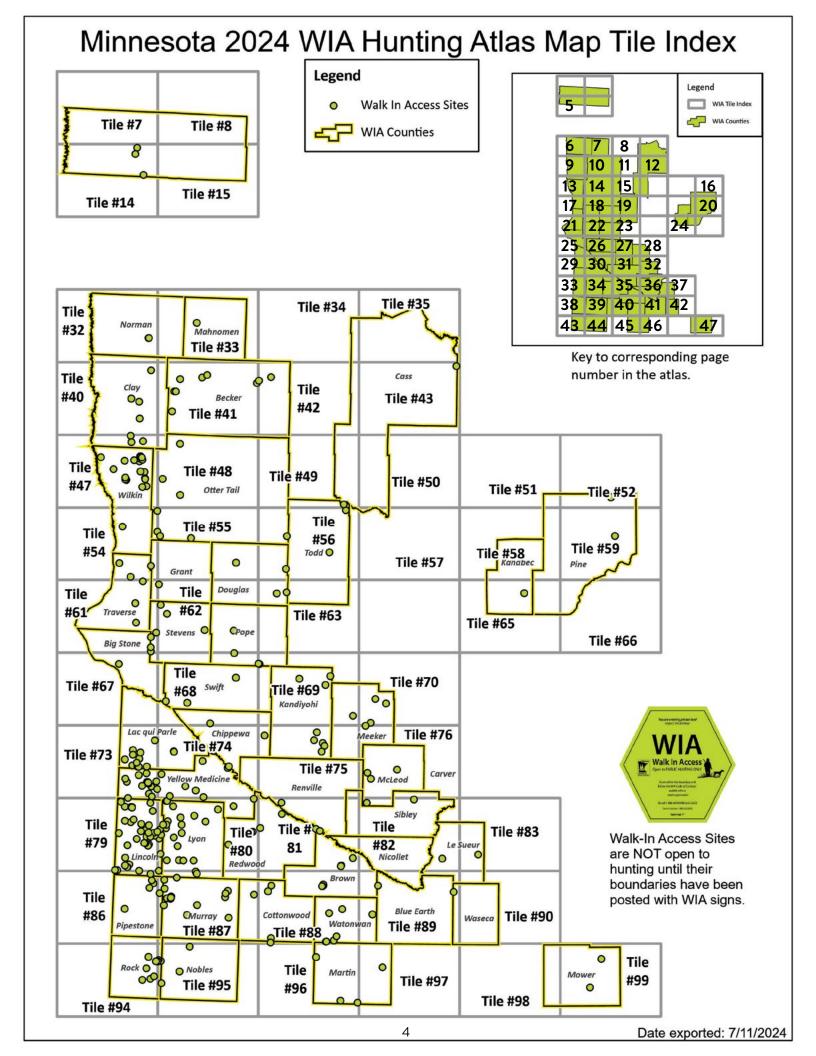

# Walk In Access Atlas Tile Legend Hunter Walk-In Access Sites USFWS Waterfowl Production Areas National Wildlife Refuges Wildlife Management Areas Wildlife Refuge Inventory State Park Boundaries Scientific and Natural Areas State Forest Boundaries Native American Reservations **County Forest Lands** Interstate Trunk Highway U.S. & State Highways County Highway Major River Centerlines **County Boundaries Townships** Walk In Access Tile Boundary