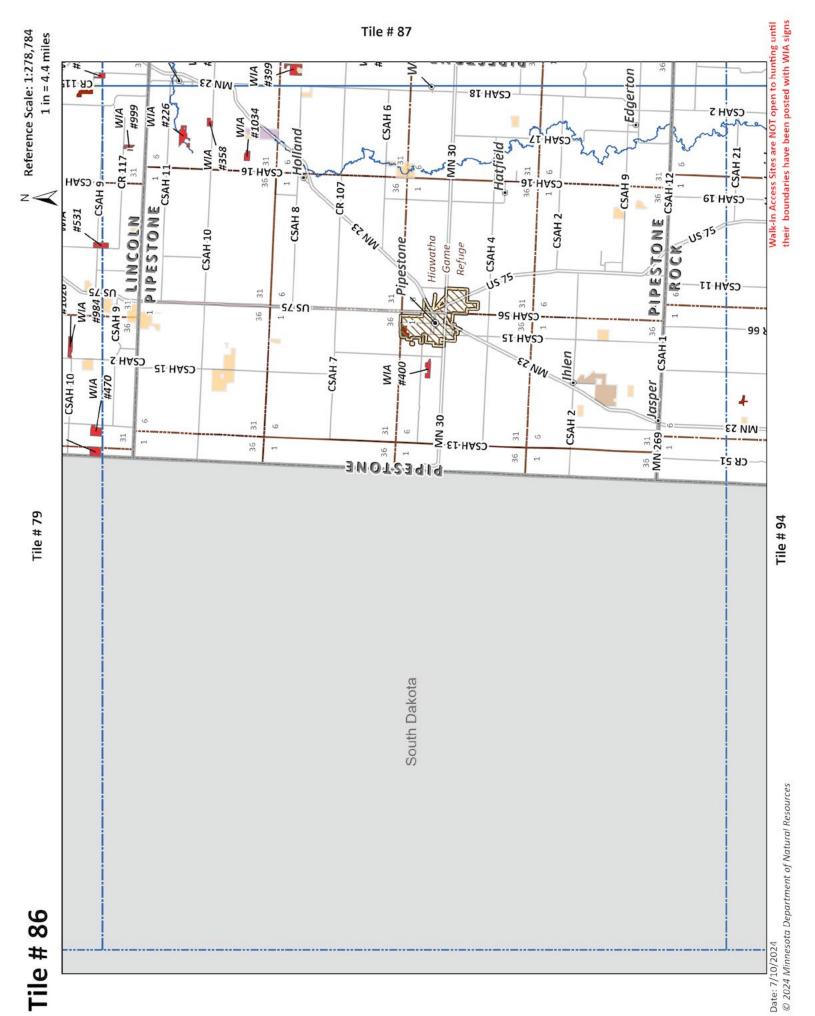

# Walk In Access Atlas Tile Legend Hunter Walk-In Access Sites USFWS Waterfowl Production Areas National Wildlife Refuges Wildlife Management Areas Wildlife Refuge Inventory State Park Boundaries Scientific and Natural Areas State Forest Boundaries Native American Reservations **County Forest Lands** Interstate Trunk Highway U.S. & State Highways County Highway Major River Centerlines **County Boundaries Townships** Walk In Access Tile Boundary

their boundaries have been posted with WIA signs

© 2024 Minnesota Department of Natural Resources

5

their boundaries have been posted with WIA signs Walk-In Access Sites are NOT open to hunting until

Paul