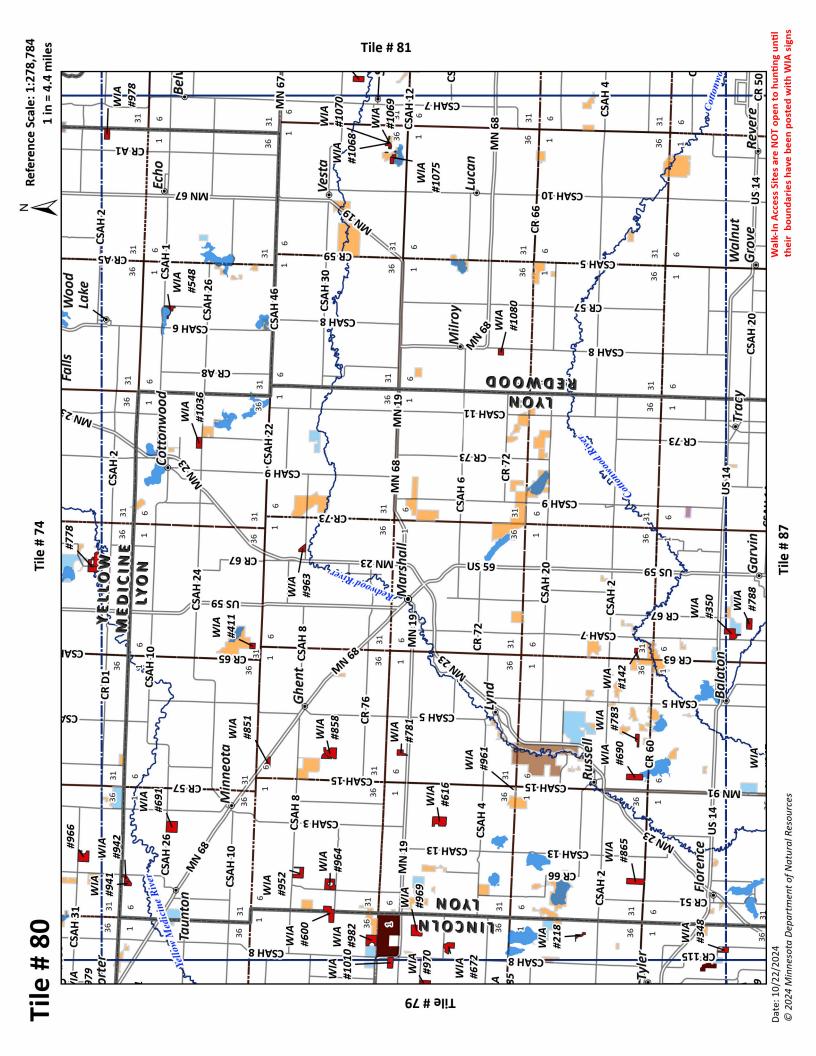

# Walk In Access Atlas Tile Legend Hunter Walk-In Access Sites USFWS Waterfowl Production Areas National Wildlife Refuges Wildlife Management Areas Wildlife Refuge Inventory State Park Boundaries Scientific and Natural Areas State Forest Boundaries Native American Reservations **County Forest Lands** Interstate Trunk Highway U.S. & State Highways County Highway Major River Centerlines **County Boundaries Townships** Walk In Access Tile Boundary

their boundaries have been posted with WIA signs

© 2024 Minnesota Department of Natural Resources

5

their boundaries have been posted with WIA signs Walk-In Access Sites are NOT open to hunting until

Paul