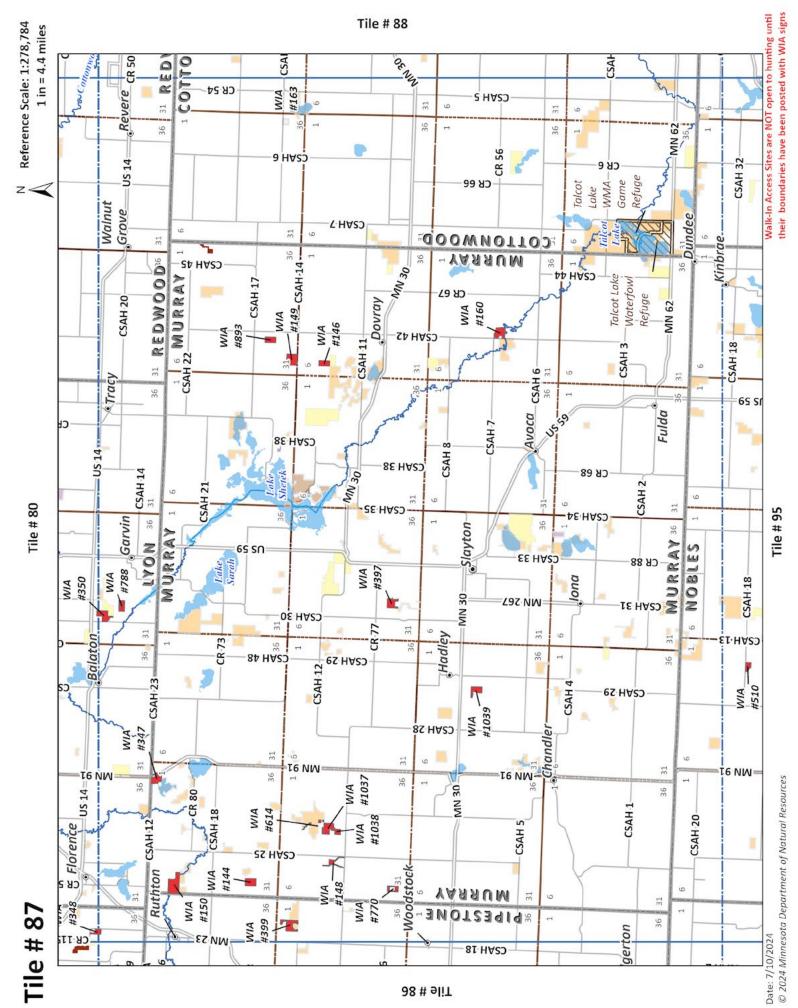

# Walk In Access Atlas Tile Legend Hunter Walk-In Access Sites USFWS Waterfowl Production Areas National Wildlife Refuges Wildlife Management Areas Wildlife Refuge Inventory State Park Boundaries Scientific and Natural Areas State Forest Boundaries Native American Reservations **County Forest Lands** Interstate Trunk Highway U.S. & State Highways County Highway Major River Centerlines **County Boundaries Townships** Walk In Access Tile Boundary

their boundaries have been posted with WIA signs

© 2024 Minnesota Department of Natural Resources

5

their boundaries have been posted with WIA signs Walk-In Access Sites are NOT open to hunting until

Paul