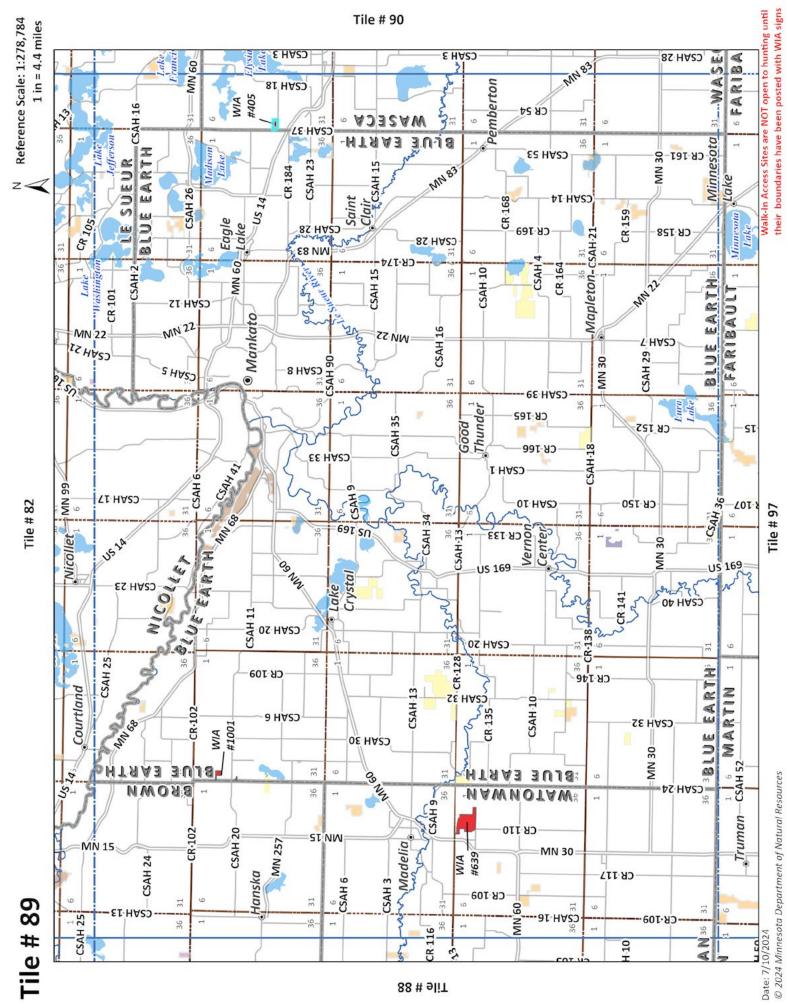

# Walk In Access Atlas Tile Legend Hunter Walk-In Access Sites USFWS Waterfowl Production Areas National Wildlife Refuges Wildlife Management Areas Wildlife Refuge Inventory State Park Boundaries Scientific and Natural Areas State Forest Boundaries Native American Reservations **County Forest Lands** Interstate Trunk Highway U.S. & State Highways County Highway Major River Centerlines **County Boundaries Townships** Walk In Access Tile Boundary

their boundaries have been posted with WIA signs

© 2024 Minnesota Department of Natural Resources

5

their boundaries have been posted with WIA signs Walk-In Access Sites are NOT open to hunting until

Paul