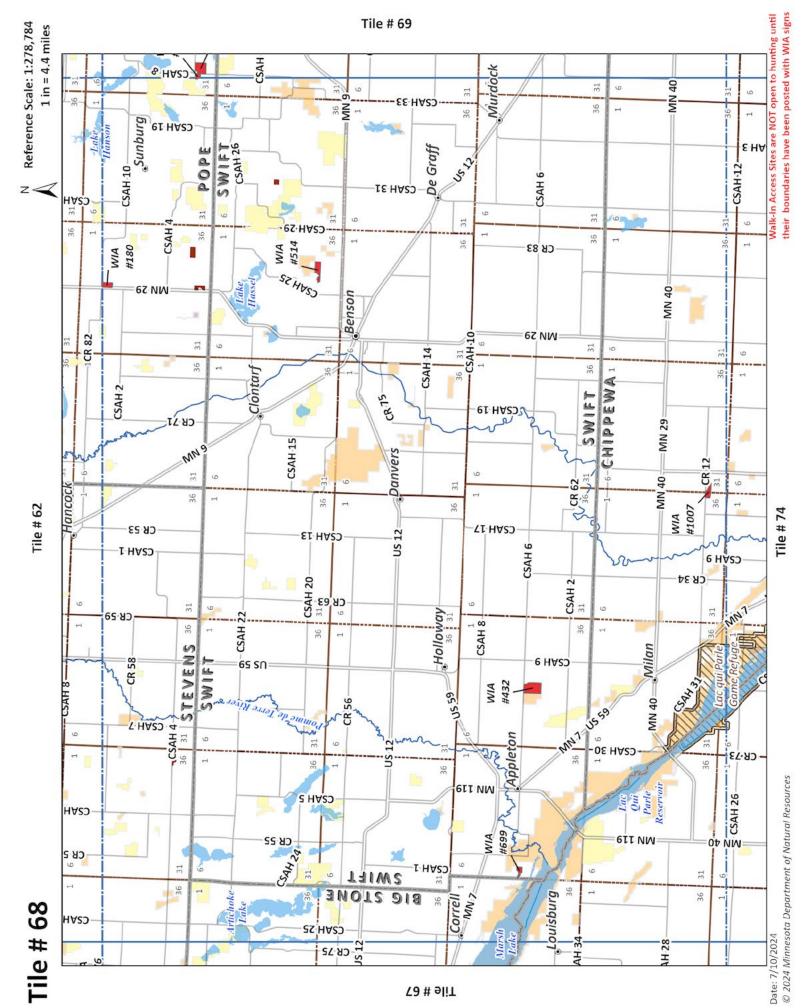

# Walk In Access Atlas Tile Legend Hunter Walk-In Access Sites USFWS Waterfowl Production Areas National Wildlife Refuges Wildlife Management Areas Wildlife Refuge Inventory State Park Boundaries Scientific and Natural Areas State Forest Boundaries Native American Reservations **County Forest Lands** Interstate Trunk Highway U.S. & State Highways County Highway Major River Centerlines **County Boundaries Townships** Walk In Access Tile Boundary

their boundaries have been posted with WIA signs

© 2024 Minnesota Department of Natural Resources

5

their boundaries have been posted with WIA signs Walk-In Access Sites are NOT open to hunting until

Paul